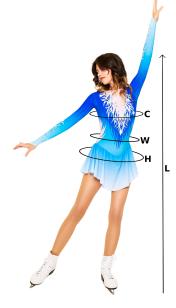

**ATTENTION:** Using the sizing chart is essential. Kids of the same age, or adults, could have different measurements. Different brands within the same size can also have different measurements.Please take all necessary measurements before placing the order.

|   | Size                                                                                                                                                     | 4X-Small / 32                                                                                                            | 3X-Small / 32-34                                                                                                         | XX-Small / 34-36                                                                                            | X-Small / 36-38                                                                                                       |
|---|----------------------------------------------------------------------------------------------------------------------------------------------------------|--------------------------------------------------------------------------------------------------------------------------|--------------------------------------------------------------------------------------------------------------------------|-------------------------------------------------------------------------------------------------------------|-----------------------------------------------------------------------------------------------------------------------|
|   | <u>L) Height measurements</u><br>Straight-line from the heel to<br>the head top                                                                          | 41 2/5 in - 46 in                                                                                                        | 46 in - 50 4/5 in                                                                                                        | 50 4/5 in - 55 3/5 in                                                                                       | 55 3/5 in - 60 1/5 in                                                                                                 |
|   |                                                                                                                                                          | 105 cm - 117 cm                                                                                                          | 117 cm -129 cm                                                                                                           | 129 cm -141 cm                                                                                              | 141 cm -153 cm                                                                                                        |
|   | <u>C) Chest measurements</u><br>Circumference around chest                                                                                               | 21 1/5 in - 24 in                                                                                                        | 23 3/5 in - 26 2/5 in                                                                                                    | 26 in - 28 4/5 in                                                                                           | 28 2/5 in - 31 1/5 in                                                                                                 |
|   |                                                                                                                                                          | 54 cm - 61 cm                                                                                                            | 60 cm - 67 cm                                                                                                            | 66 cm -73 cm                                                                                                | 72 cm -79 cm                                                                                                          |
|   | <u>W) Waist measurements</u><br>Circumference around waist                                                                                               | 17 4/5 in - 20 in                                                                                                        | 19 3/5 in - 22 in                                                                                                        | 21 3/5 in - 24 in                                                                                           | 23 3/5 in - 25 3/5 in                                                                                                 |
|   |                                                                                                                                                          | 45 cm - 51 cm                                                                                                            | 50 cm - 56 cm                                                                                                            | 55 cm -61 cm                                                                                                | 60 cm - 65 cm                                                                                                         |
|   | <u>H) Hips measurements</u><br>Circumference around Hips                                                                                                 | 20 2/5 in - 23 3/5 in                                                                                                    | 22 4/5 in - 26 in                                                                                                        | 25 1/5 in - 28 2/5 in                                                                                       | 27 3/5 in - 30 4/5 in                                                                                                 |
|   |                                                                                                                                                          | 52 cm - 60 cm                                                                                                            | 58 cm - 66 cm                                                                                                            | 64 cm - 72 cm                                                                                               | 70 cm - 78 cm                                                                                                         |
|   |                                                                                                                                                          |                                                                                                                          |                                                                                                                          |                                                                                                             |                                                                                                                       |
|   | Size                                                                                                                                                     | Small / 38-40                                                                                                            | Medium / 40-42                                                                                                           | Large / 42-44                                                                                               | X-Large / 44-46                                                                                                       |
|   | L) Height measurements                                                                                                                                   | 60 1/5 in - 65 in                                                                                                        | Medium / 40-42<br>65 in - 67 2/5 in                                                                                      | Large / 42-44<br>67 2/5 in - 69 3/5 in                                                                      | X-Large / 44-46<br>69 3/5 in - 72 in                                                                                  |
|   |                                                                                                                                                          | 60 1/5 in - 65 in                                                                                                        |                                                                                                                          |                                                                                                             |                                                                                                                       |
|   | <u>L) Height measurements</u><br>Straight-line from the heel to<br>the head top                                                                          | 60 1/5 in - 65 in<br>153 cm - 165 cm                                                                                     | 65 in - 67 2/5 in<br>165 cm - 171 cm                                                                                     | 67 2/5 in - 69 3/5 in                                                                                       | 69 3/5 in - 72 in<br>177 cm - 183 cm                                                                                  |
|   | <u>L) Height measurements</u><br>Straight-line from the heel to<br>the head top                                                                          | 60 1/5 in - 65 in<br>153 cm - 165 cm                                                                                     | 65 in - 67 2/5 in<br>165 cm - 171 cm                                                                                     | 67 2/5 in - 69 3/5 in<br>171 cm - 177 cm                                                                    | 69 3/5 in - 72 in<br>177 cm - 183 cm                                                                                  |
|   | L) Height measurements<br>Straight-line from the heel to<br>the head top<br>C) Chest measurements<br>Circumference around chest                          | 60 1/5 in - 65 in<br>153 cm - 165 cm<br>30 4/5 in - 33 4/5 in<br>78 cm - 86 cm                                           | 65 in - 67 2/5 in<br>165 cm - 171 cm<br>33 2/5 in - 36 1/5 in<br>85 cm - 92 cm                                           | 67 2/5 in - 69 3/5 in<br>171 cm - 177 cm<br>35 4/5 in - 38 3/5 in                                           | 69 3/5 in - 72 in<br>177 cm - 183 cm<br>38 1/5 in - 41 in<br>97 cm - 104 cm                                           |
|   | L) Height measurements<br>Straight-line from the heel to<br>the head top<br>C) Chest measurements<br>Circumference around chest                          | 60 1/5 in - 65 in<br>153 cm - 165 cm<br>30 4/5 in - 33 4/5 in<br>78 cm - 86 cm                                           | 65 in - 67 2/5 in<br>165 cm - 171 cm<br>33 2/5 in - 36 1/5 in<br>85 cm - 92 cm                                           | 67 2/5 in - 69 3/5 in<br>171 cm - 177 cm<br>35 4/5 in - 38 3/5 in<br>91 cm - 98 cm                          | 69 3/5 in - 72 in<br>177 cm - 183 cm<br>38 1/5 in - 41 in<br>97 cm - 104 cm                                           |
| Ş | L) Height measurements<br>Straight-line from the heel to<br>the head top<br>C) Chest measurements<br>Circumference around chest<br>W) Waist measurements | 60 1/5 in - 65 in<br>153 cm - 165 cm<br>30 4/5 in - 33 4/5 in<br>78 cm - 86 cm<br>25 1/5 in - 27 3/5 in<br>64 cm - 70 cm | 65 in - 67 2/5 in<br>165 cm - 171 cm<br>33 2/5 in - 36 1/5 in<br>85 cm - 92 cm<br>27 1/5 in - 29 3/5 in<br>69 cm - 75 cm | 67 2/5 in - 69 3/5 in<br>171 cm - 177 cm<br>35 4/5 in - 38 3/5 in<br>91 cm - 98 cm<br>29 1/5 in - 31 2/5 in | 69 3/5 in - 72 in<br>177 cm - 183 cm<br>38 1/5 in - 41 in<br>97 cm - 104 cm<br>31 1/5 in - 33 2/5 in<br>79 cm - 85 cm |